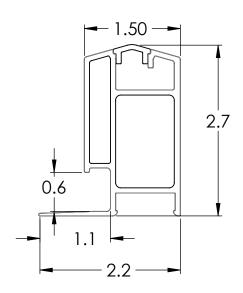

## **SPECIFICATION SUBMITTAL SHEET**

SPEC #: EK-HC-SPEC DATE: 11/16/2024

PRODUCT NAME: EBBE HIGH KERB

MORE INFO

## EBBE KERBS ARE MADE FROM 6000 SERIES EXTRUDED ALUMINUM WITH ANODIZED FINISHES

NOTE: ALL KERBS COME COMPLETE WITH ANCHOR BARS AND GLASS SUPPORTS

| SKU         | PRODUCT DESCRIPTION                                       | PKG QTY |
|-------------|-----------------------------------------------------------|---------|
| EK-HC375-BN | EBBE KERB - HIGH CURB 37.5IN - BRUSHED NICKEL             | 1       |
| EK-HC375-MB | EBBE KERB - HIGH CURB 37.5IN - MATTE BLACK 1              |         |
| EK-HC375-PC | EBBE KERB - HIGH CURB 37.5IN - POLISHED CHROME 1          |         |
| EK-HC470-BN | EK-HC470-BN EBBE KERB - HIGH CURB 47IN - BRUSHED NICKEL 1 |         |
| EK-HC470-MB | MB EBBE KERB - HIGH CURB 47IN - MATTE BLACK 1             |         |
| EK-HC470-PC | EBBE KERB - HIGH CURB 47IN - POLISHED CHROME 1            |         |
| EK-HC660-BN | O-BN EBBE KERB - HIGH CURB 66IN - BRUSHED NICKEL 1        |         |
| EK-HC660-MB | 60-MB EBBE KERB - HIGH CURB 66IN - MATTE BLACK 1          |         |
| EK-HC660-PC | K-HC660-PC EBBE KERB - HIGH CURB 66IN - POLISHED CHROME 1 |         |
| EK-HC750-BN | I-HC750-BN EBBE KERB - HIGH CURB 75IN - BRUSHED NICKEL 1  |         |
| EK-HC750-MB | EBBE KERB - HIGH CURB 75IN - MATTE BLACK 1                |         |
| EK-HC750-PC | EBBE KERB - HIGH CURB 75IN - POLISHED CHROME              | 1       |