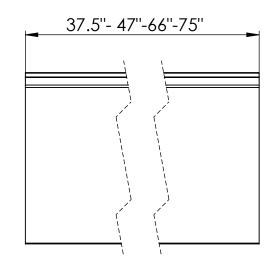

## EBBE KERBS ARE MADE FROM 6000 SERIES EXTRUDED ALUMINUM WITH ANODIZED FINISHES

NOTE: ALL KERBS COME COMPLETE WITH ANCHOR BARS AND GLASS SUPPORTS

| SKU         | PRODUCT DESCRIPTION                                       | PKG QTY |
|-------------|-----------------------------------------------------------|---------|
| EK-HC375-BN | EBBE KERB - HIGH CURB 37.5IN - BRUSHED NICKEL             | 1       |
| EK-HC375-MB | EBBE KERB - HIGH CURB 37.5IN - MATTE BLACK 1              |         |
| EK-HC375-PC | EBBE KERB - HIGH CURB 37.5IN - POLISHED CHROME 1          |         |
| EK-HC470-BN | EK-HC470-BN EBBE KERB - HIGH CURB 47IN - BRUSHED NICKEL 1 |         |
| EK-HC470-MB | MB EBBE KERB - HIGH CURB 47IN - MATTE BLACK 1             |         |
| EK-HC470-PC | EBBE KERB - HIGH CURB 47IN - POLISHED CHROME 1            |         |
| EK-HC660-BN | O-BN EBBE KERB - HIGH CURB 66IN - BRUSHED NICKEL 1        |         |
| EK-HC660-MB | 60-MB EBBE KERB - HIGH CURB 66IN - MATTE BLACK 1          |         |
| EK-HC660-PC | K-HC660-PC EBBE KERB - HIGH CURB 66IN - POLISHED CHROME 1 |         |
| EK-HC750-BN | I-HC750-BN EBBE KERB - HIGH CURB 75IN - BRUSHED NICKEL 1  |         |
| EK-HC750-MB | EBBE KERB - HIGH CURB 75IN - MATTE BLACK 1                |         |
| EK-HC750-PC | EBBE KERB - HIGH CURB 75IN - POLISHED CHROME              | 1       |