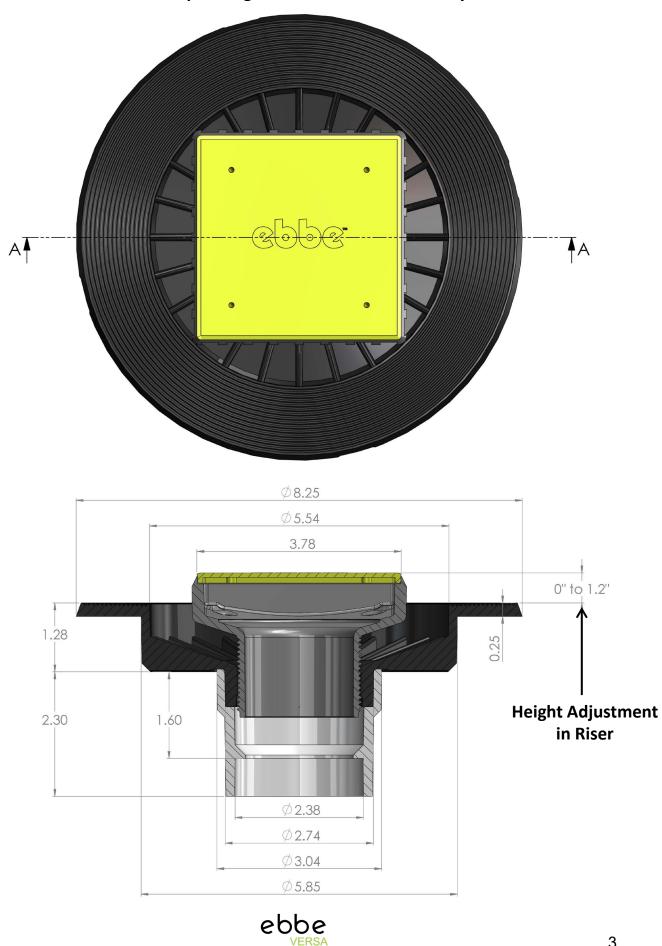

## **E4026 & 4028 VERSA DETAILS**

MEETS: IAPMO IGC 195-2013a & ASME A112.18.2 /CSA B125.2 STANDARDS

THE INFORMATION CONTAINED IN THIS DRAWING IS THE SOLE PROPERTY OF EBBE AMERICA LC.. ANY REPRODUCTION IN PART OR AS A WHOLE WITHOUT THE WRITTEN PERMISSION OF EBBE AMERICA IS PROHIBITED. ebbe-america.com/patent