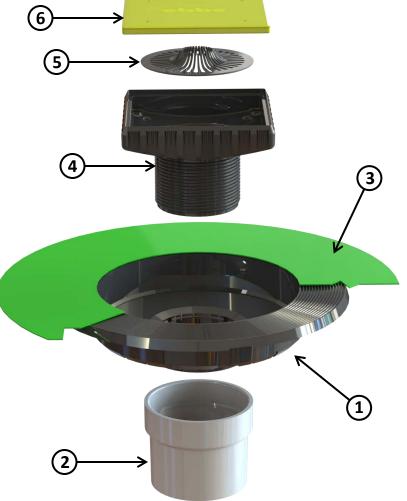

**E4026: VERSA-ABS KIT** 

**E4028: VERSA-PVC KIT** 

| E4026 & 4028 VERSA-ABS / PVC Drain |                            |         |
|------------------------------------|----------------------------|---------|
| 1                                  | ABS Bonding Flange         | ABS     |
| 2                                  | ABS or PVC Pipe Connection | ABS/PVC |
| 3                                  | Bonded Waterproof fabric   | PE      |
| 4                                  | Ebbe Square Riser          | ABS     |
| 5                                  | Ebbe Hair Trap             | PE      |
| 6                                  | Construction Plug          | ABS     |

## Waterproofing Fabric not shown for clarity.